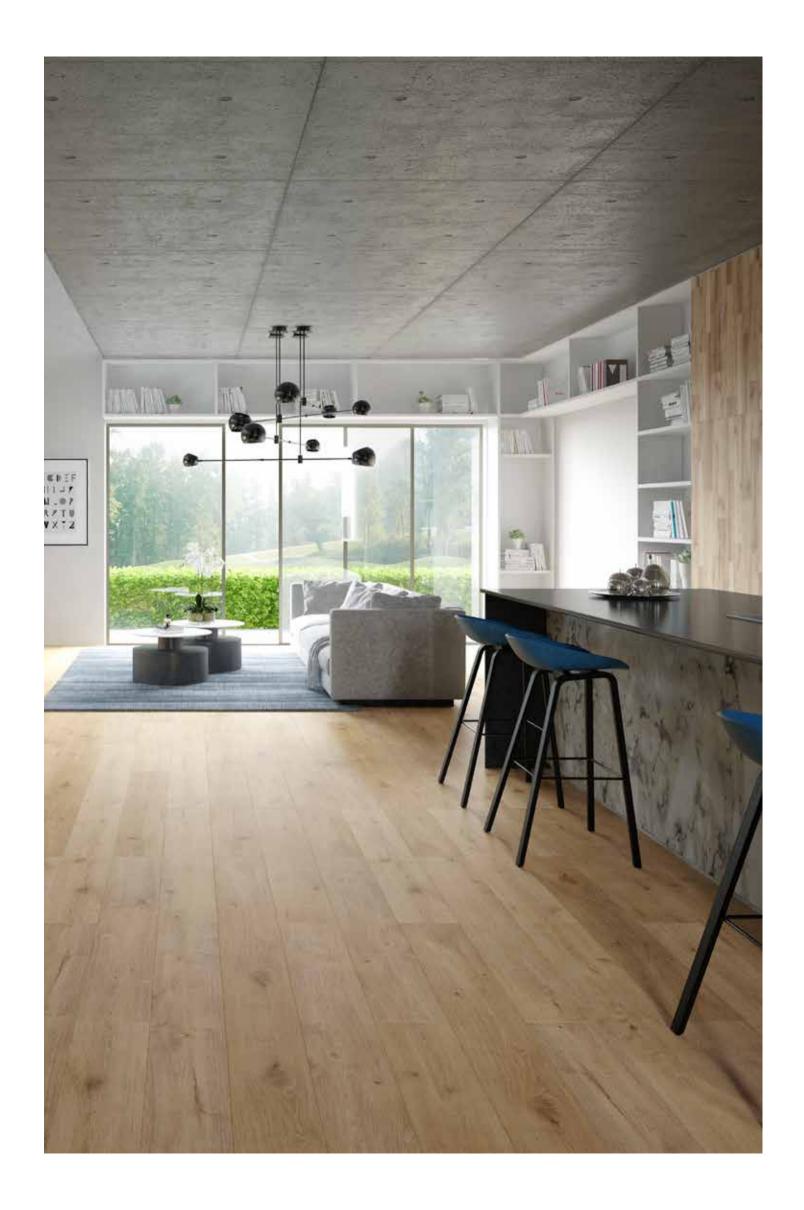

#### **OPTIMUM AREAS OF APPLICATION**

Flooring

Furnishings

✓ Countertops

✓ Interior design

Decolay Classic is used in furniture panels, countertops and in flooring as an LPL, HPL, DPL or CPL pressing.

#### FASCINATING REALISM

Is it real wood? Veneer? Or an impregnation? With Decolay Real the differences are getting smaller and smaller. The possible applications for you are getting all the greater. With its realistic appearance and vivid textures, Decolay Real is suitable for interior design as well as for highly aesthetic solutions in the furniture sector. Due to design-conscious product innovation and first-class quality, it opens up profitable new areas of application, target groups and markets for our customers.

For decorative design purposes we offer you an extensive collection of the most sophisticated wood finishes.