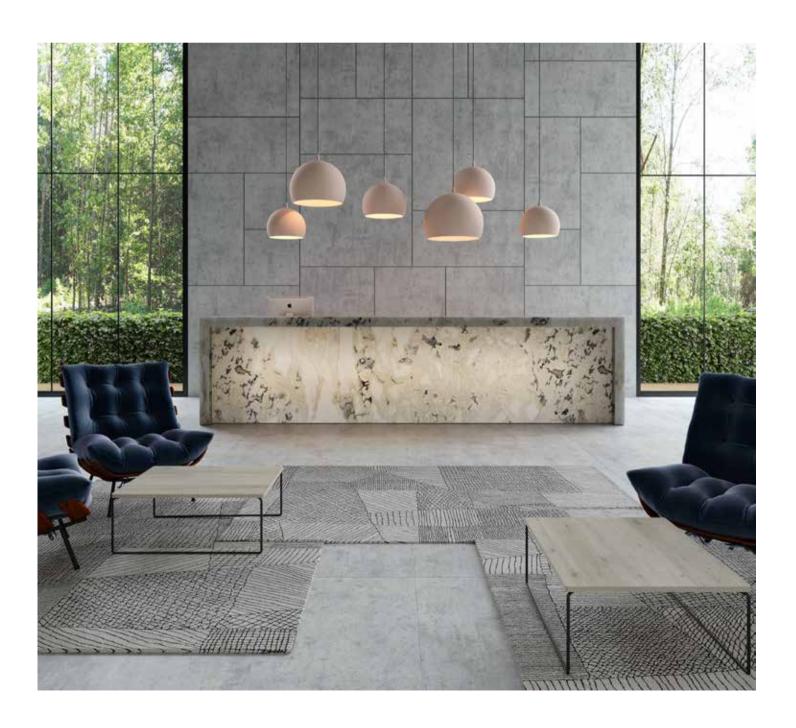

#### ULTRAROBUST

Decolay Resist extends the product advantages of our classic with special abrasion resistance. Where surfaces are exposed to high loads and heavy wear – for example in public interiors, in highly frequented locations, as well as in kitchen and work areas – Decolay Resist protects the decor's beauty from wear and tear for a long time. Decolay Resist achieves its significantly increased abrasion resistance and higher resistance to micro-scratches due to additional micro-corundum particles in the upper resin layer.

#### **OPTIMUM AREAS OF APPLICATION**

Furnishings

✓ Countertops

✓ Interior design

Decolay Resist is used in the furniture industry and in interior design as LPL, HPL or CPL pressing. It is particularly suitable for countertops and surfaces that are exposed to high loads and heavy wear.