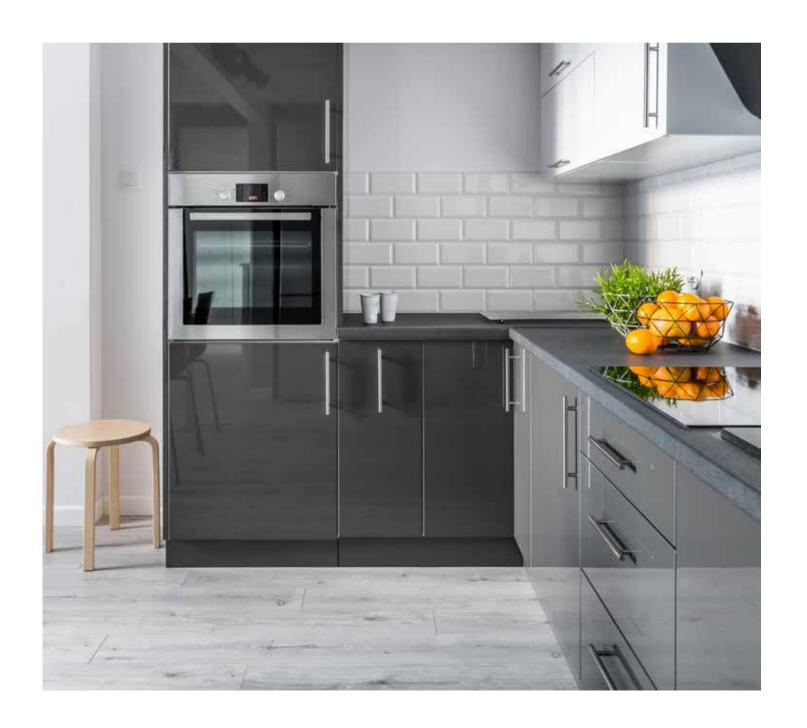

#### INNOVATIVE AND COST-EFFICIENT

Our new Decolay Recoat impregnation film, which can be painted over, does not require a primer – thus saving our customers a complete work process in the production of super-matt or high-gloss surfaces for furniture and interior design. A specially adapted formulation now replaces the primer as an bonding agent, thus enabling our customers to immediately paint melamine-coated woodbased materials. In addition to competition-relevant time and cost savings, thanks to Decolay Recoat, customers also benefit from reliable paint bonding and optical enhancements of their products.

#### **OPTIMUM AREAS OF APPLICATION**

✓ Furnishings ✓ Interior design

Decolay Recoat is used in the furniture sector and interior design as LPL, HPL and CPL pressing. It is also suitable for kitchen fronts, as well as for laminates and other carrier materials.