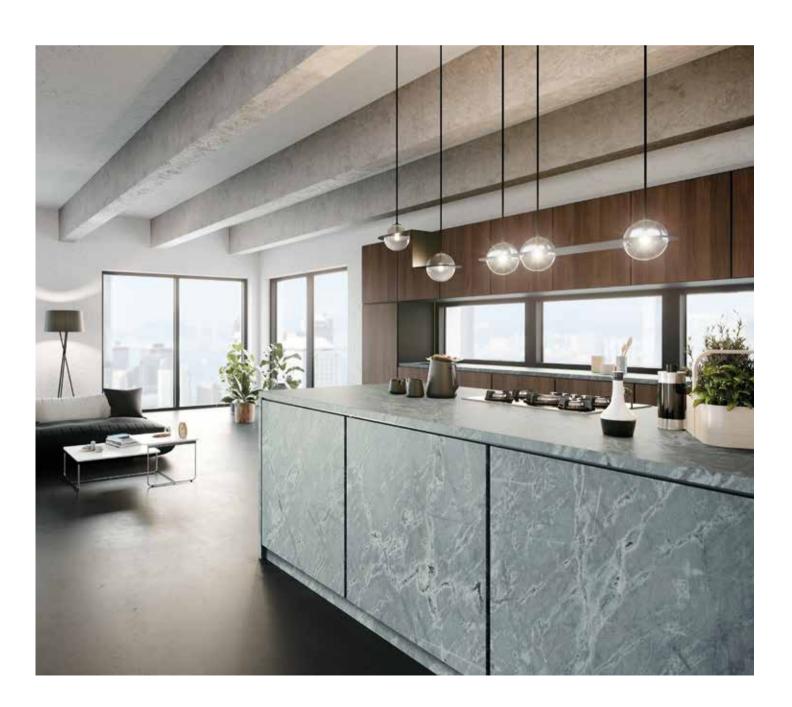

#### **OPTIMUM AREAS OF APPLICATION**

Flooring

Furnishings

✓ Countertops

✓ Interior design

Decolay Classic is used in furniture panels, countertops and in flooring as an LPL, HPL, DPL or CPL pressing.

#### ULTRAROBUST

Decolay Resist extends the product advantages of our classic with special abrasion resistance. Where surfaces are exposed to high loads and heavy wear – for example in public interiors, in highly frequented locations, as well as in kitchen and work areas – Decolay Resist protects the decor's beauty from wear and tear for a long time. Decolay Resist achieves its significantly increased abrasion resistance and higher resistance to micro-scratches due to additional micro-corundum particles in the upper resin layer.